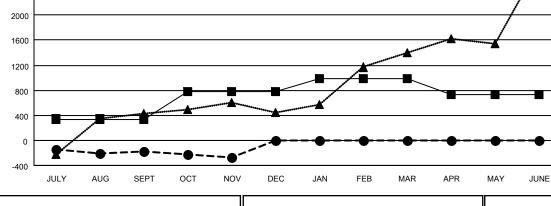

## GMT MONTHLY MEMBERSHIP PROGRESS REPORT

Multiple District 316

Results as of: 11/30/2017

**LOCATION: INDIA** 

MT: VENKATA S RAJU DANTULURI

GMT CA 6

| Clubs                 |               |           |               | Members               |                           |                         |                                              |
|-----------------------|---------------|-----------|---------------|-----------------------|---------------------------|-------------------------|----------------------------------------------|
| RESULTS FOR 2017-2018 |               |           |               | RESULTS FOR 2017-2018 |                           |                         |                                              |
| QUARTER               | NEW CLUB GOAL | NEW CLUBS | DROPPED CLUBS | QUARTER               | MEMBER GROWTH NET<br>GOAL | MEMBER GROWTH<br>ACTUAL | DROPPED MEMBERS ACTUAL (including transfers) |
| JULY/AUG/SEPT         | 15            | 27        | 5             | JULY/AUG/SEPT         | 340                       | 967                     | 988                                          |
| OCT/NOV/DEC           | 7             | 0         | 0             | OCT/NOV/DEC           | 435                       | 82                      | 158                                          |
| JAN/FEB/MAR           | 5             | 0         | 0             | JAN/FEB/MAR           | 215                       | 0                       | 0                                            |
| APR/MAY/JUNE          | 2             | 0         | 0             | APR/MAY/JUNE          | -265                      | 0                       | 0                                            |

## GOALS AND ACTUAL NEW CLUBS CUMULATIVE

GOALS AND ACTUAL MEMBERS CUMULATIVE

| DROPPED CLUBS: 5 |       |
|------------------|-------|
| DROPPED MEMBERS  |       |
| DECEASED         | 23    |
| CLUB CANCELLED   | 88    |
| OTHER            | 1,035 |
| TOTAL            | 1,146 |