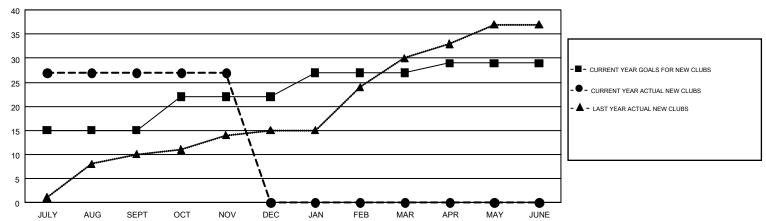

## GMT MONTHLY MEMBERSHIP PROGRESS REPORT

Multiple District 316

Results as of: 11/30/2017

**LOCATION: INDIA** 

MT: VENKATA S RAJU DANTULURI

GMT CA 6

| Clubs                 |               |           |               | Members               |                           |                         |                                              |
|-----------------------|---------------|-----------|---------------|-----------------------|---------------------------|-------------------------|----------------------------------------------|
| RESULTS FOR 2017-2018 |               |           |               | RESULTS FOR 2017-2018 |                           |                         |                                              |
| QUARTER               | NEW CLUB GOAL | NEW CLUBS | DROPPED CLUBS | QUARTER               | MEMBER GROWTH NET<br>GOAL | MEMBER GROWTH<br>ACTUAL | DROPPED MEMBERS ACTUAL (including transfers) |
| JULY/AUG/SEPT         | 15            | 27        | 5             | JULY/AUG/SEPT         | 340                       | 967                     | 988                                          |
| OCT/NOV/DEC           | 7             | 0         | 0             | OCT/NOV/DEC           | 435                       | 82                      | 158                                          |
| JAN/FEB/MAR           | 5             | 0         | 0             | JAN/FEB/MAR           | 215                       | 0                       | 0                                            |
| APR/MAY/JUNE          | 2             | 0         | 0             | APR/MAY/JUNE          | -265                      | 0                       | 0                                            |

## GOALS AND ACTUAL NEW CLUBS CUMULATIVE

GOALS AND ACTUAL MEMBERS CUMULATIVE

| DROPPED CLUBS: 5 |       |
|------------------|-------|
| DROPPED MEMBERS  |       |
| DECEASED         | 23    |
| CLUB CANCELLED   | 88    |
| OTHER            | 1,035 |
| TOTAL            | 1,146 |